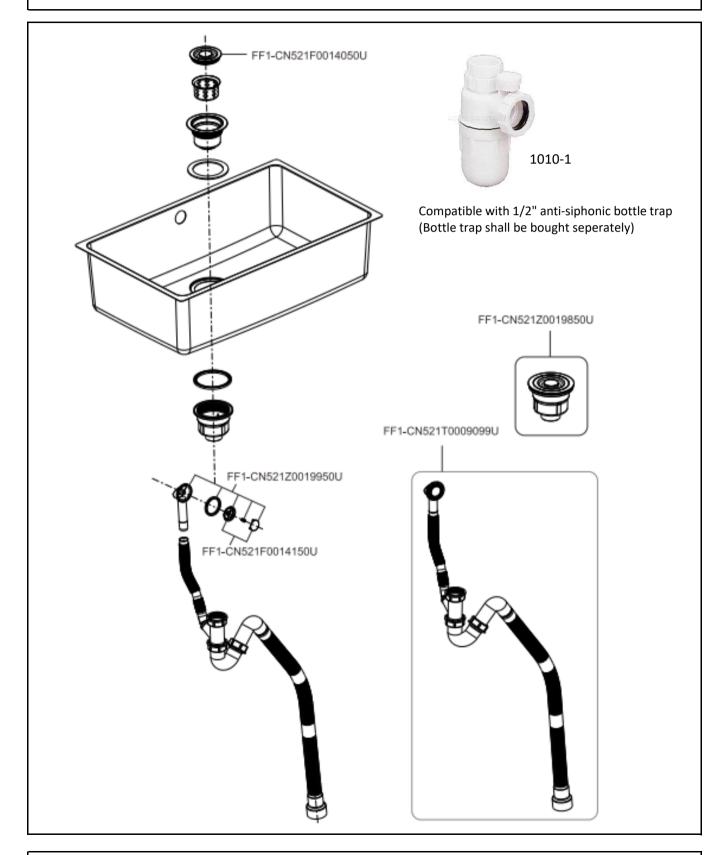

Note: Bottle trap is excluded.

<sup>\*</sup> All information of the above is for the reference only. No prior notice is made if any changes.